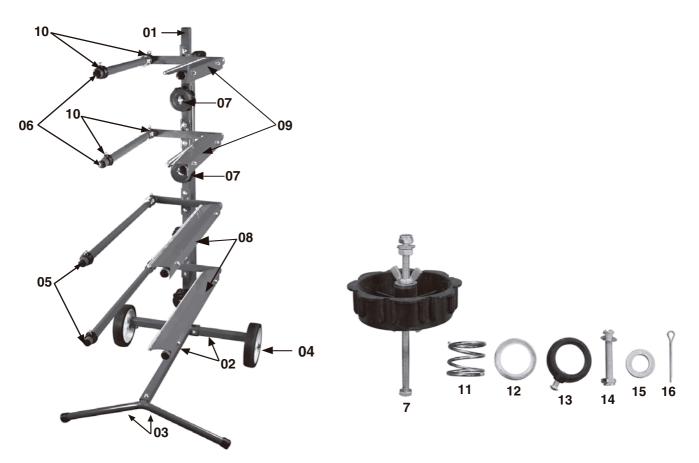

## **Parts List**

| Part No. | Description                                            | Qty |
|----------|--------------------------------------------------------|-----|
| ASMS2-01 | Frame                                                  | 1   |
| ASMS2-02 | Main Frame (2 Pieces)                                  | 1   |
| ASMS2-03 | Leg Support                                            | 1   |
| ASMS2-04 | Wheels                                                 | 2   |
| ASMS2-05 | 22" Support Assembly                                   | 2   |
| ASMS2-06 | 16" Support Assembly                                   | 2   |
| ASMS2-07 | Tape Reels                                             | 4   |
| ASMS2-08 | 22" Cutting Blade & Springs                            | 2   |
| ASMS2-09 | 16" Cutting Blade & Springs                            | 2   |
| ASMS2-10 | Paper Roller Assembly (SLIDE RINGS, SPRINGS & WASHERS) | 4   |
| ASMS2-11 | Springs                                                | 8   |
| ASMS2-12 | Paper Roller Washers                                   | 16  |
| ASMS2-13 | Plastic collars                                        | 16  |
| ASMS2-14 | 6 x 30 mm Screw Assemblies                             | 21  |
| ASMS2-15 | Wheel Shaft Washers 22.75 x 13.5 mm                    | 2   |
| ASMS2-16 | Cartter Pins for Wheel Shafts                          | 2   |